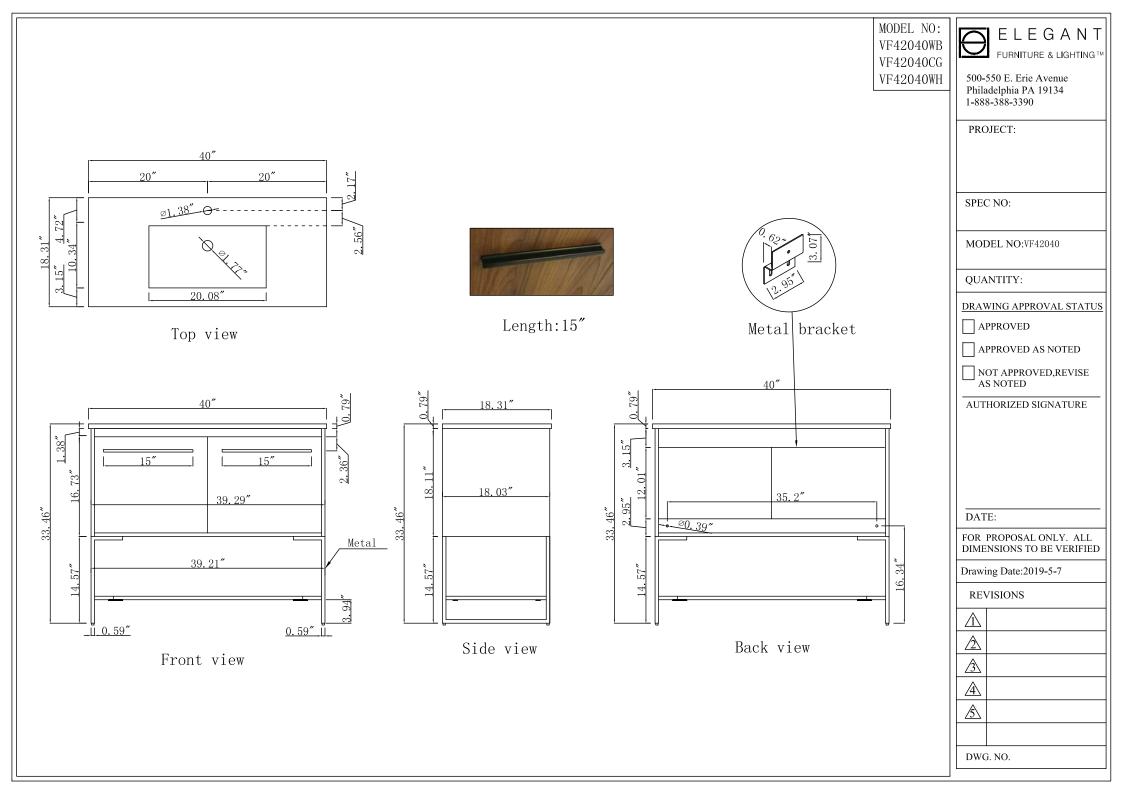

|                               |               |                                |              |                             |               |                                                 |        |                                   |              | DWG. NO.:                                          |
|-------------------------------|---------------|--------------------------------|--------------|-----------------------------|---------------|-------------------------------------------------|--------|-----------------------------------|--------------|----------------------------------------------------|
| Model #                       | VF42040CG     | "Number of Doors "             | 2            | "Table: seating capacity"   | 1             | "drawer glide extension"                        | N/A    | "cabinet interior width"          | 38.11"       |                                                    |
| Finish                        | Conctete Grey | "Finished Back "               | NO           | "upholstery color"          | N/A           | "drawer glide material"                         | N/A    | "cabinet interior depth"          | 16.85"       | MODEL NO.:                                         |
| "Hand Painted"                | NO            | "Hardware finish "             | Black        | "upholstery pattern"        | N/A           | "drawer dividers"                               | N/A    | "leg height"                      | 14.57"       | ALTERATIONS                                        |
|                               |               |                                | DIACK        |                             | N/A           |                                                 | N/A    |                                   | 14.57        | 2<br>3                                             |
| "Mirror type"                 | N/A           | "Assembly "                    | YES          | "cushion material"          | N/A           | "Drawer Interior finish"                        | N/A    | "leg width"                       | 35.28"       | Â                                                  |
| "Beveled glass"               | N/A           | "Product Width "               | 40"          | "base finish"               | Conctete Grey | "Ball Bearing Glides"                           | N/A    | "leg depth"                       | 17.83"       | FOR PROPOSAL ONLY ALL<br>DIMENSIONS TO BE VERIFIED |
| "Frame material "             | MDF           | "Product Depth"                | 18.31"       | "powder coated finish"      | YES           | "soft close drawer glides"                      | N/A    | "gloss finish"                    | NO           | SCALE:                                             |
| "Solid wood<br>construction " | N/A           | "Product Height"               | 33.46"       | "base material"             | MDF           | "Number of cabinets"                            | 1      | "stackable"                       | NO           | DWG. BY:                                           |
| "Drawers Included "           | NO            | "Package LENGTH"               | 44.1"        | "top material"              | Porcelain     | "shelf height"                                  | 3.94″  | "leg design"                      | Bracket legs | CHECKED BY:                                        |
| "Number of Drawers"           | N/A           | "Packaged WIDTH"               | 25.6″        | "wood species"              | MDF           | "shelf width"                                   | 31.69" | "Armoires: ring slots"            | N/A          | DATE:                                              |
| "Joinery Type "               | N/A           | "Packaged HEIGHT"              | 25.2″        | "tip over restraint strap " | N/A           | "shelf depth"                                   | 17.83″ | "Armoires: hooks"                 | N/A          | PROJECT:                                           |
| "Drawer railing "             | N/A           | "Package Weight(lbs) "         | 106          | "shape of top"              | Rectangle     | "Shelf thickness"                               | 0.59"  | "armoires: mirror<br>dimensions " | N/A          | Qty:<br>Color:                                     |
| "Drawer Width"                | N/A           | "Product Weight(lbs)"          | 93           | "lift top"                  | NO            | "Any certification?"<br>(CARB/TSCA VI)          | YES    | "door thickness"                  | 0.59"        | DRAWING TITLE:                                     |
| "Drawer Depth "               | N/A           | "Shipping Type"                | Small Parcel | "shelf material"            | MDF           | "California Proposition 65<br>warning required" | YES    | "false drawers?"                  | N/A          |                                                    |
| "Drawer Height "              | N/A           | "table top width"              | 18.31"       | "adjustable shelves"        | NO            | "Drawers Interior Height"                       | N/A    | "sink type "                      | Porcelain    | FINISH:                                            |
| "Shelves "                    | YES           | "table top finish"             | White        | "Drawer Handle designs"     | Bar Pulls     | "Drawer Interior Width"                         | N/A    | "# of faucet holes "              | 1            | Elegant                                            |
| "Number of Shelves "          | 1             | "glass top tempered"           | NO           | "saftey stop"               | YES           | "Drawer Interior Depth"                         | N/A    |                                   |              |                                                    |
| "Doors included "             | YES           | "table top maximum<br>weight " | 66 LBS       | "felt lined drawers"        | N/A           | "cabinet interior height"                       | 17.52  |                                   |              | Decor<br>ELEGANT LIGHTING                          |
|                               |               |                                |              |                             |               |                                                 |        |                                   |              |                                                    |